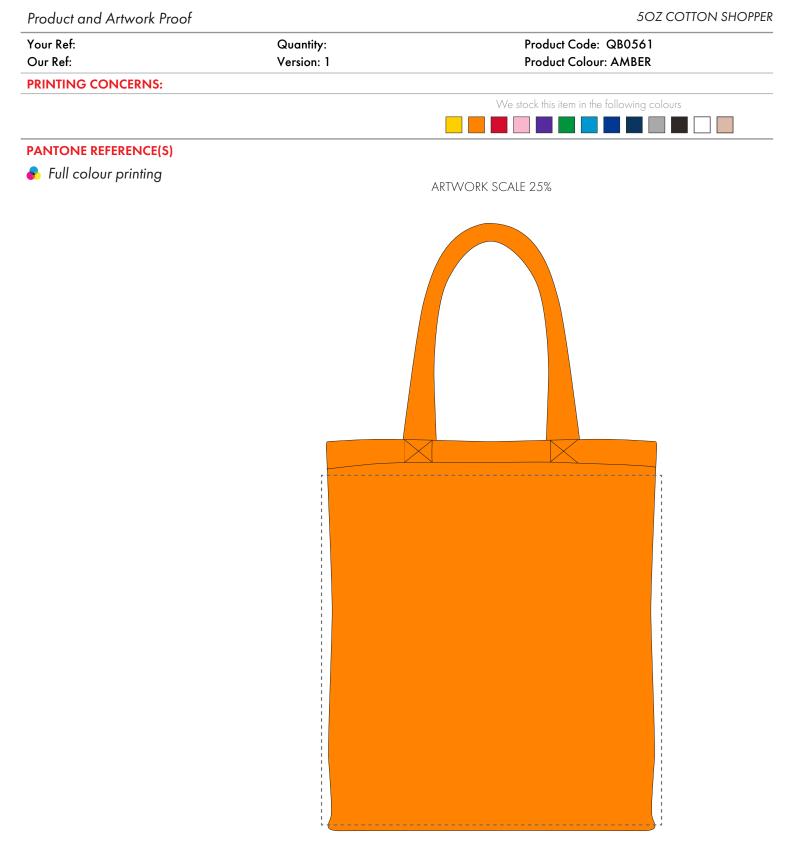

The dashed line is to demonstrate print area and will not appear on your printed item